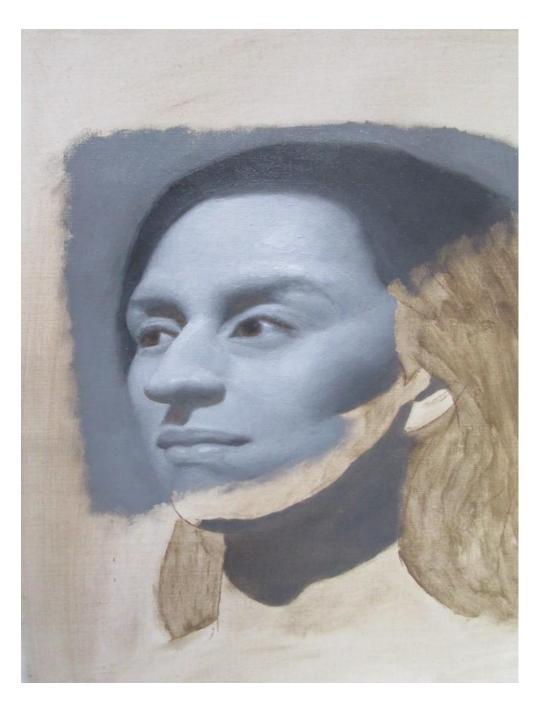

Alie Drawing Study 8.5" x 11" inches \$350

Miles Drawing Study 8.5" x 11" inches \$350

Astronaut Portrait 8" x 8" inches, Oil \$400

Breakthrough 8.5" x 11" inches, Graphite and White Charcoal \$475

Cadet Figure Study 8.5" x 9" inches \$300