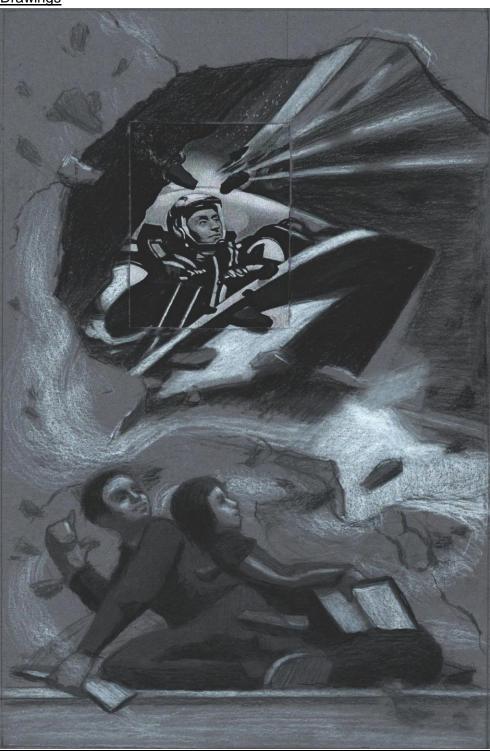

Cosmic Tales 4' x 6' feet, Oil \$4,700

Lifted 6' x 8' feet, Oil \$4,900

The Wonder of Reading 5' x 5' feet, Oil \$4,000

The Wonder of Reading Design 8" x 10" inches, Digital \$120

**Drawings** 

Cosmic Tales Design Study 8.5" x 11" inches, Graphite and White Charcoal, Print \$250

Alie Drawing Study 8.5" x 11" inches \$350

Miles Drawing Study 8.5" x 11" inches \$350

Astronaut Portrait 8" x 8" inches, Oil \$400

Breakthrough 8.5" x 11" inches, Graphite and White Charcoal \$475

Cadet Figure Study 8.5" x 9" inches \$300