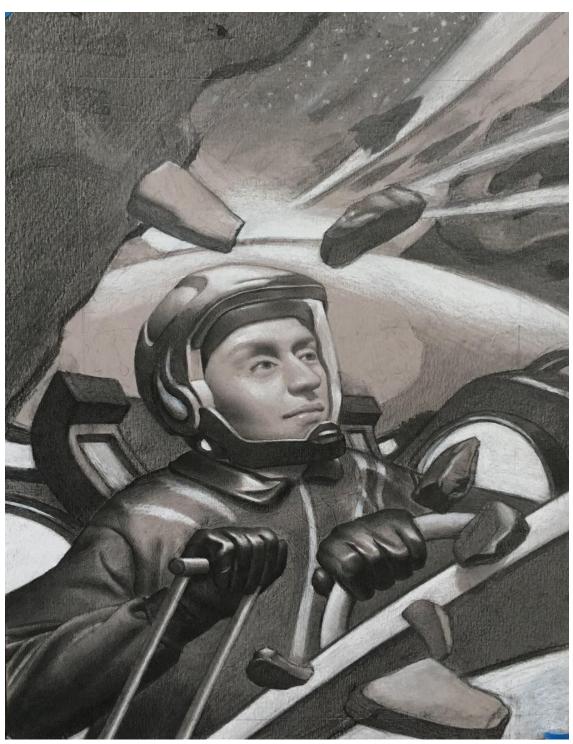

Cosmic Tales 4' x 6' feet, Oil \$4,700

Lifted 6' x 8' feet, Oil \$4,900

The Wonder of Reading 5' x 5' feet, Oil \$4,000

The Wonder of Reading Design 8" x 10" inches, Digital \$120

**Drawings** 

Cosmic Tales Design Study 8.5" x 11" inches, Graphite and White Charcoal, Print \$250