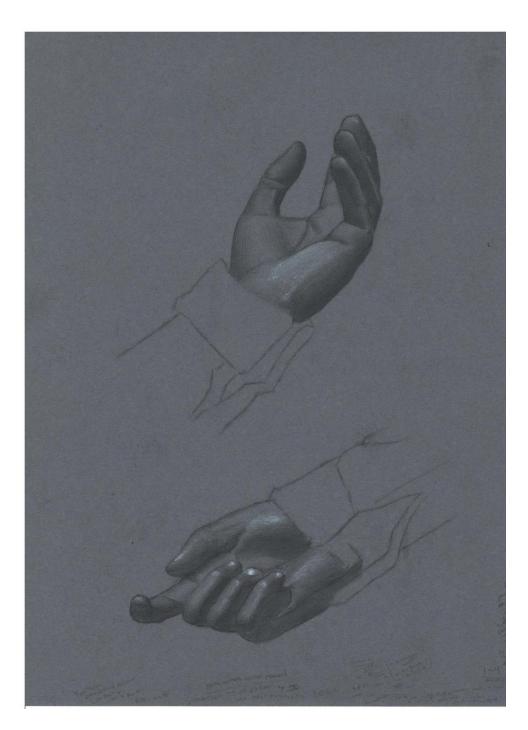

Squirrel Study 8.5" x 11" inches, Graphite and White Charcoal \$250

Hands Study, 8.5" x 11" inches, Graphite and White Charcoal, \$250