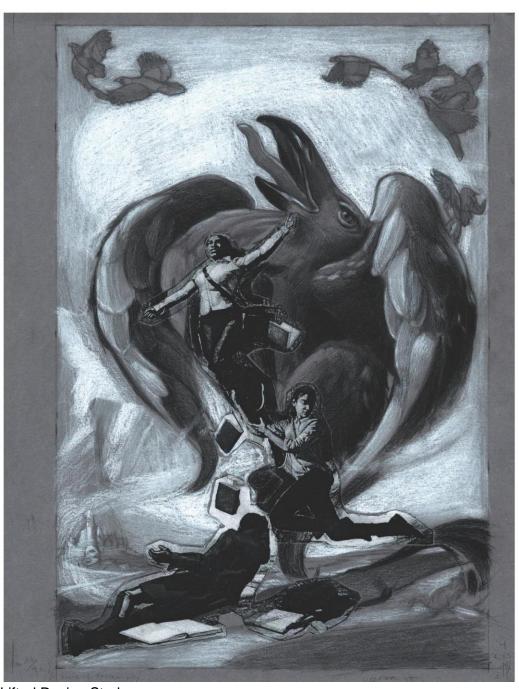

Alie Drawing Study 8.5" x 11" inches \$350

Miles Drawing Study 8.5" x 11" inches \$350

Astronaut Portrait 8" x 8" inches, Oil \$400

Breakthrough 8.5" x 11" inches, Graphite and White Charcoal \$475

Cadet Figure Study 8.5" x 9" inches \$300