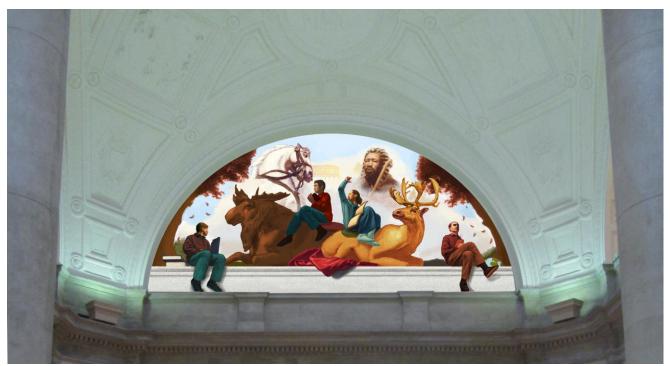

Cosmic Tales 4' x 6' feet, Oil \$4,700

Lifted 6' x 8' feet, Oil \$4,900

The Wonder of Reading 5' x 5' feet, Oil \$4,000

The Wonder of Reading Design 8" x 10" inches, Digital \$120

**Drawings** 

Cosmic Tales Design Study 8.5" x 11" inches, Graphite and White Charcoal, Print \$250