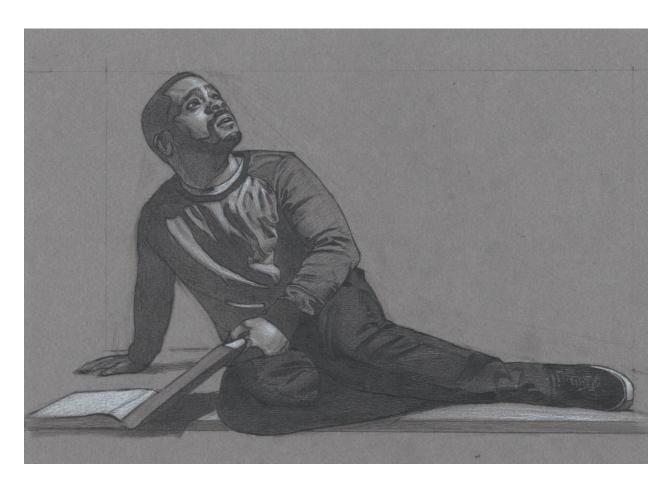

Looking Up Portrait Study 8.5" x 11" inches \$375

Flying Figure Study, 8.5" x 11" inches, Graphite and White Charcoal, \$350

Reaching Figure Study, 8.5" x 11" inches, Graphite and White Charcoal, \$350

Bag Study 8.5" x 11" inches, Graphite and White Charcoal \$200