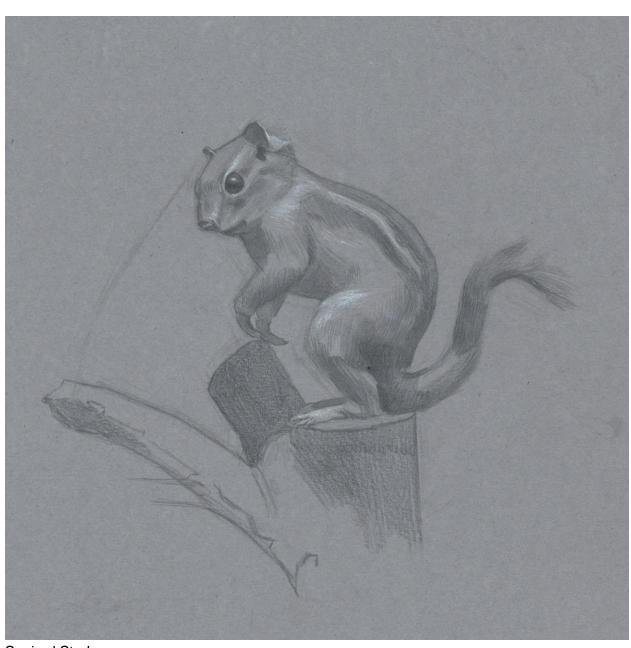

Squirrel Study 8.5" x 11" inches, Graphite and White Charcoal \$250

Hands Study, 8.5" x 11" inches, Graphite and White Charcoal, \$250