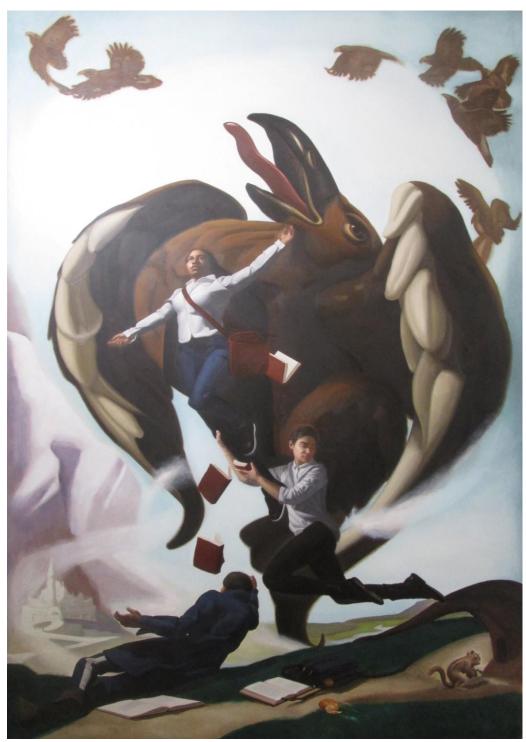

Cosmic Tales 4' x 6' feet, Oil \$4,700

Lifted 6' x 8' feet, Oil \$4,900

The Wonder of Reading 5' x 5' feet, Oil \$4,000

The Wonder of Reading Design 8" x 10" inches, Digital \$120

**Drawings** 

Cosmic Tales Design Study 8.5" x 11" inches, Graphite and White Charcoal, Print \$250