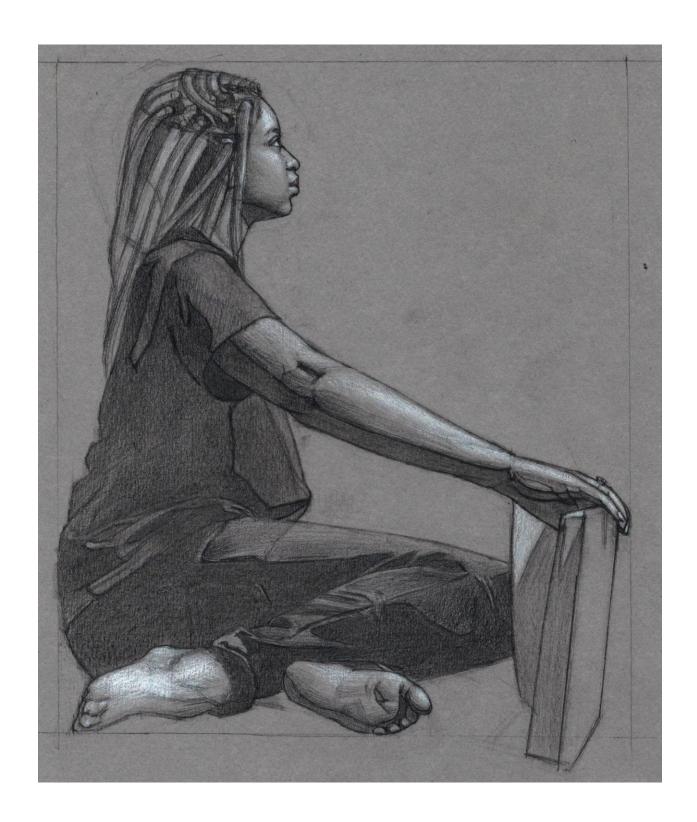

Lifted Design Study 8.5" x 11" inches, Graphite and White Charcoal, Print \$250

Looking Down Portrait Study 8.5" x 11" inches \$375

Holding Figure Study 8.5" x 11" inches, Graphite and White Charcoal, \$350

Looking Up Portrait Study 8.5" x 11" inches \$375

Flying Figure Study, 8.5" x 11" inches, Graphite and White Charcoal, \$350

Reaching Figure Study, 8.5" x 11" inches, Graphite and White Charcoal, \$350

Bag Study 8.5" x 11" inches, Graphite and White Charcoal \$200