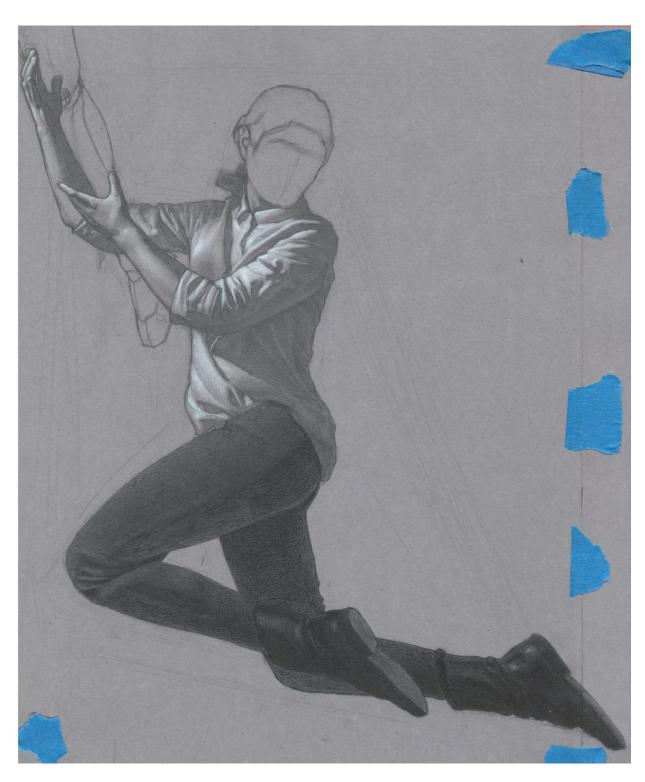

Lifted Design Study 8.5" x 11" inches, Graphite and White Charcoal, Print \$250

Looking Down Portrait Study 8.5" x 11" inches \$375

Holding Figure Study 8.5" x 11" inches, Graphite and White Charcoal, \$350