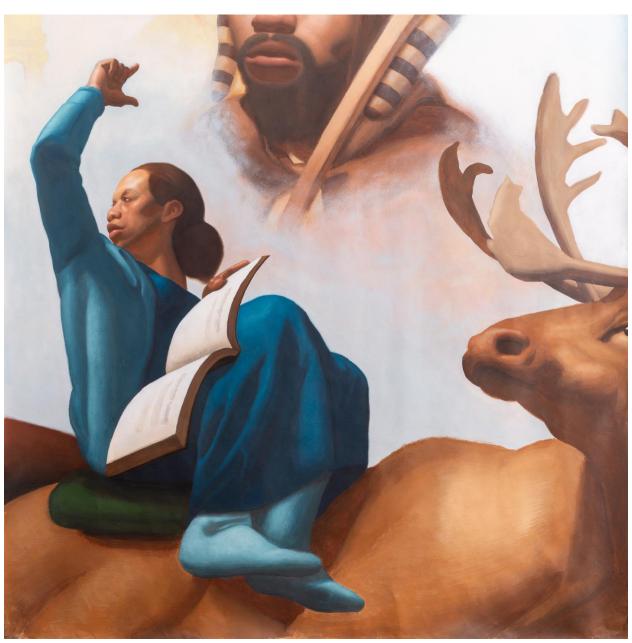

Cosmic Tales 4' x 6' feet, Oil \$4,700

Lifted 6' x 8' feet, Oil \$4,900

The Wonder of Reading 5' x 5' feet, Oil \$4,000

The Wonder of Reading Design 8" x 10" inches, Digital \$120

**Drawings** 

Cosmic Tales Design Study 8.5" x 11" inches, Graphite and White Charcoal, Print \$250