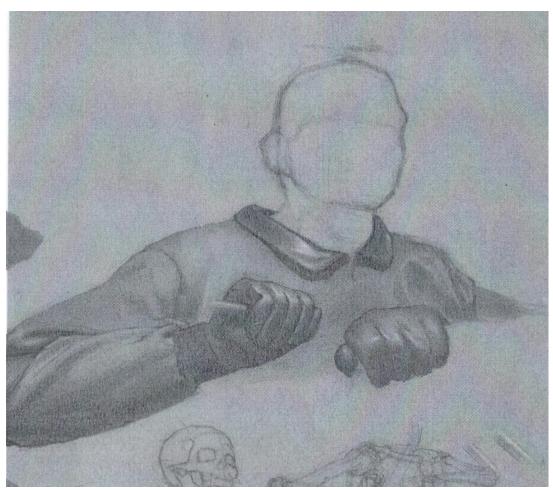

Lifted Design Study 8.5" x 11" inches, Graphite and White Charcoal, Print \$250

Looking Down Portrait Study 8.5" x 11" inches \$375

Holding Figure Study 8.5" x 11" inches, Graphite and White Charcoal, \$350