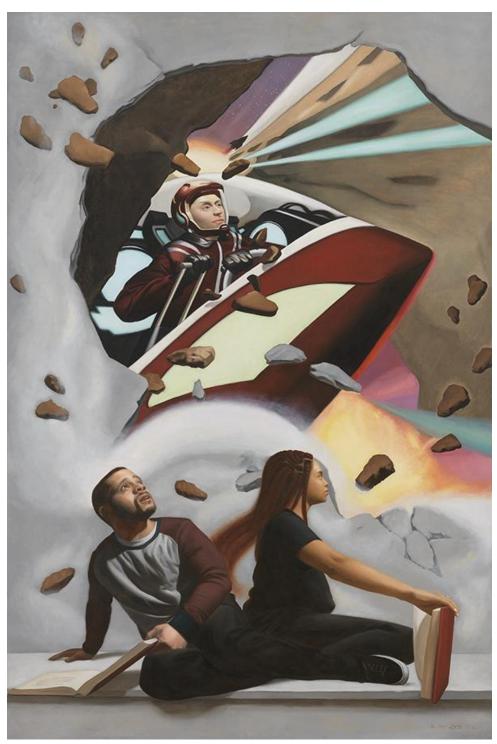

Cosmic Tales 4' x 6' feet, Oil \$4,700

Lifted 6' x 8' feet, Oil \$4,900

The Wonder of Reading 5' x 5' feet, Oil \$4,000

The Wonder of Reading Design 8" x 10" inches, Digital \$120

**Drawings** 

Cosmic Tales Design Study 8.5" x 11" inches, Graphite and White Charcoal, Print \$250