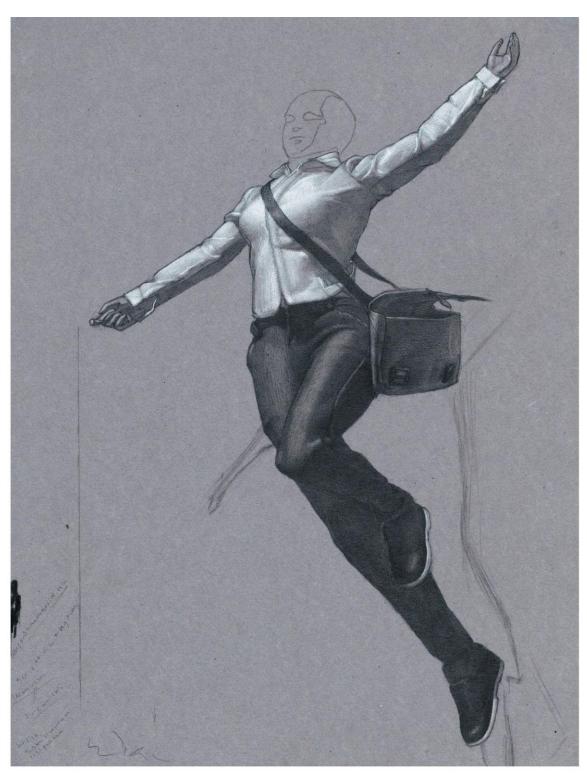

Looking Up Portrait Study 8.5" x 11" inches \$375

Flying Figure Study, 8.5" x 11" inches, Graphite and White Charcoal, \$350

Reaching Figure Study, 8.5" x 11" inches, Graphite and White Charcoal, \$350

Bag Study 8.5" x 11" inches, Graphite and White Charcoal \$200