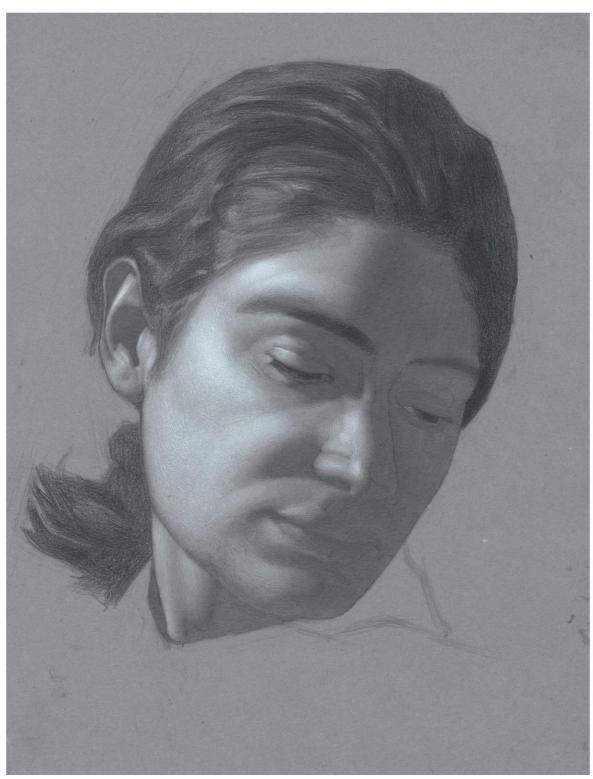

Lifted Design Study 8.5" x 11" inches, Graphite and White Charcoal, Print \$250

Looking Down Portrait Study 8.5" x 11" inches \$375

Holding Figure Study 8.5" x 11" inches, Graphite and White Charcoal, \$350

Looking Up Portrait Study 8.5" x 11" inches \$375

Flying Figure Study, 8.5" x 11" inches, Graphite and White Charcoal, \$350

Reaching Figure Study, 8.5" x 11" inches, Graphite and White Charcoal, \$350

Bag Study 8.5" x 11" inches, Graphite and White Charcoal \$200