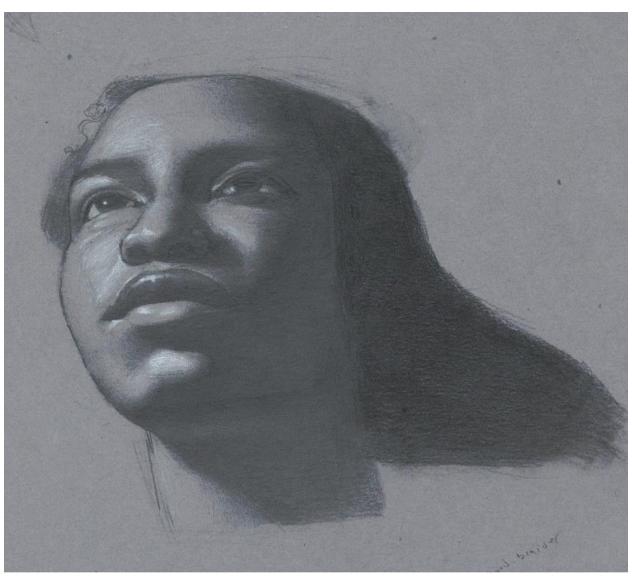

Looking Up Portrait Study 8.5" x 11" inches \$375

Flying Figure Study, 8.5" x 11" inches, Graphite and White Charcoal, \$350

Reaching Figure Study, 8.5" x 11" inches, Graphite and White Charcoal, \$350

Bag Study 8.5" x 11" inches, Graphite and White Charcoal \$200