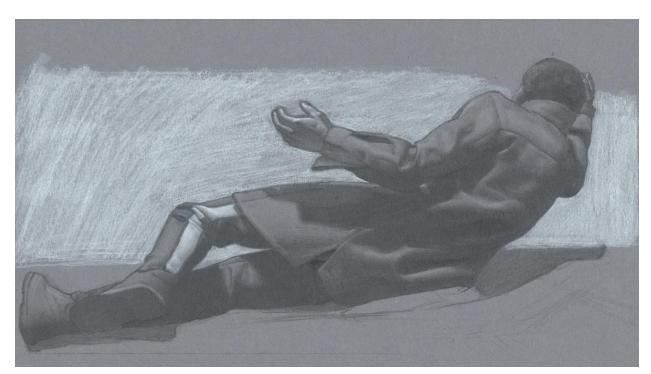

Lifted Design Study 8.5" x 11" inches, Graphite and White Charcoal, Print \$250

Looking Down Portrait Study 8.5" x 11" inches \$375

Holding Figure Study 8.5" x 11" inches, Graphite and White Charcoal, \$350