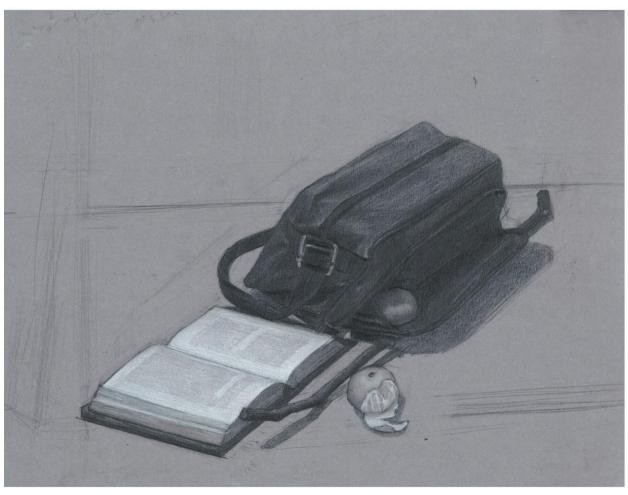

Looking Up Portrait Study 8.5" x 11" inches \$375

Flying Figure Study, 8.5" x 11" inches, Graphite and White Charcoal, \$350

Reaching Figure Study, 8.5" x 11" inches, Graphite and White Charcoal, \$350

Bag Study 8.5" x 11" inches, Graphite and White Charcoal \$200